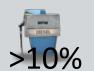

2014

● Fuel savings ■ Repair and Maintenance savings through safety

Other (driver comfort)