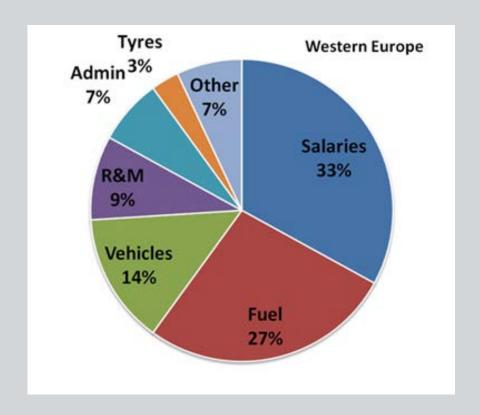

2014

● Fuel savings ■ Repair and Maintenance savings through safety

Other (driver comfort)