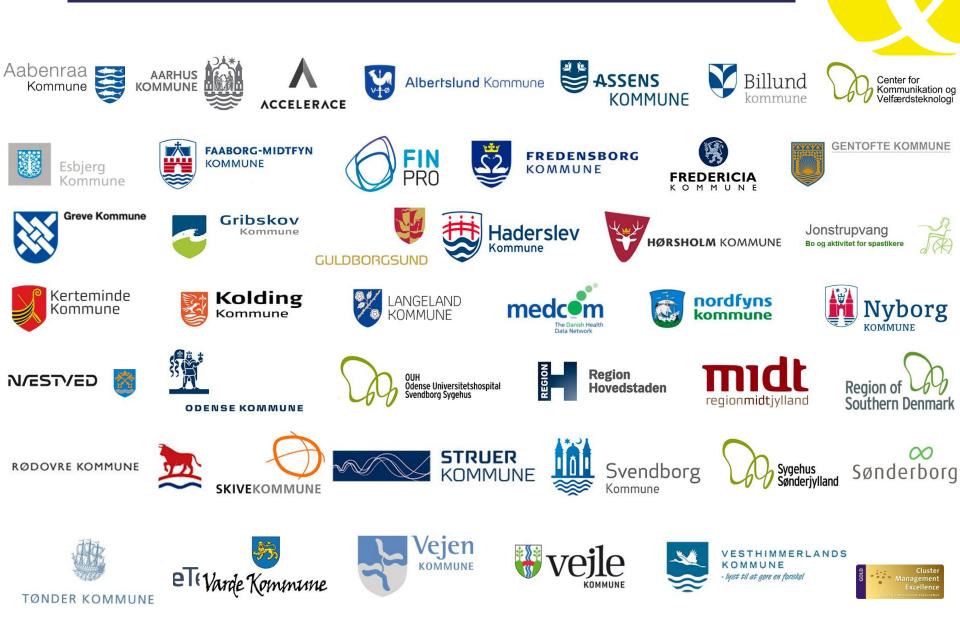

# Members

### Members of Welfare Tech

PUBLIC INSTITUTIONS

- Utilisation of the market for welfare technologies
- **Economic growth** in private companies, increased sale and export
- Increased employment and creation of knowledge-based jobs
- New business areas and more companies