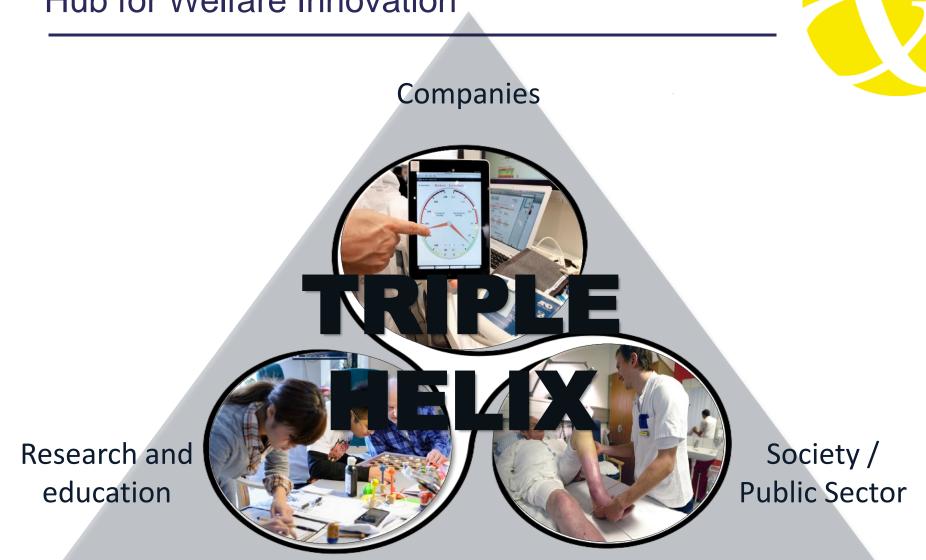

# WelfareTech Business Innovation

**Danish Welfare Innovation** 

North Sea Conference Delegation, 16 June 2016



# The man on the moon project...

- New super hospitals for 13.5 billion Euro in Denmark in 5 years
- 20 30 % fewer hospital beds
- 10-20 % fewer employees
- A fast growing population of senior citizens
- Complex patients with higher demand for healthcare services
- Increased demand for clinical evidence of treatment and care
- Demand for documented effects

# How do we realise the mission?

- A national cluster in Denmark
- Hub for innovation and business development in healthcare, homecare and social services
- Private-public knowledge sharing and interdisciplinary collaboration
- Organised as a member driven association





# Hub for Welfare Innovation







# Members





### Members of Welfare Tech

PUBLIC INSTITUTIONS





- Utilisation of the market for welfare technologies
- **Economic growth** in private companies, increased sale and export
- Increased employment and creation of knowledge-based jobs
- New business areas and more companies



What is Welfare Technology?,

# Technologies and solutions that enhance the efficiency and quality of life in society.

















# **Focus Areas**



WelfareTech.dk



#### Services in Welfare Tech

#### Business Development

- Business Plan
- Business Case
- Certification & Legislation
- Sale and Export
- Project Development
- Funding

#### Matchmaking

- One-to-one Contact
- Partnerships
- Forming Consortiums
- User Involvement

#### Network

- Events
- Membership/Association
- Members