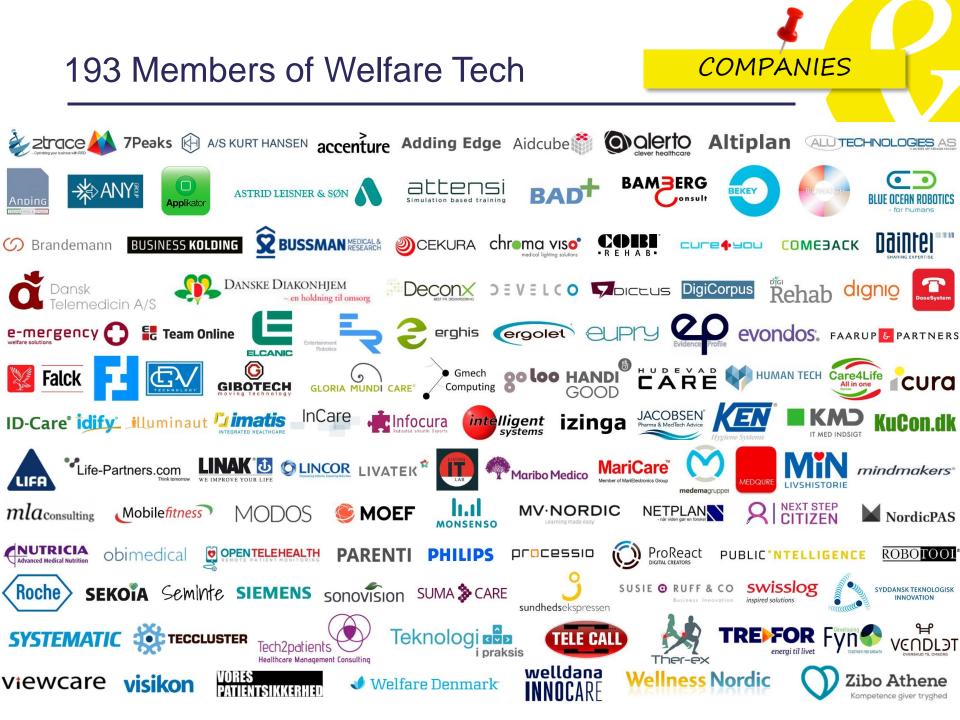

# Members

### Members of Welfare Tech

PUBLIC INSTITUTIONS

- Utilisation of the market for welfare technologies
- **Economic growth** in private companies, increased sale and export
- Increased employment and creation of knowledge-based jobs
- New business areas and more companies