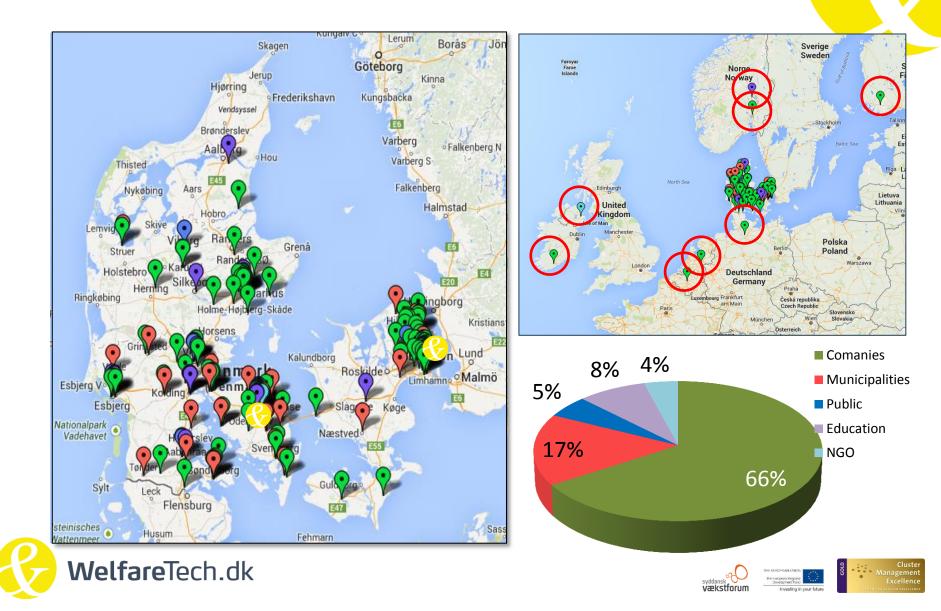

# Members

### Members of Welfare Tech

PUBLIC INSTITUTIONS

- Utilisation of the market for welfare technologies
- **Economic growth** in private companies, increased sale and export
- Increased employment and creation of knowledge-based jobs
- New business areas and more companies