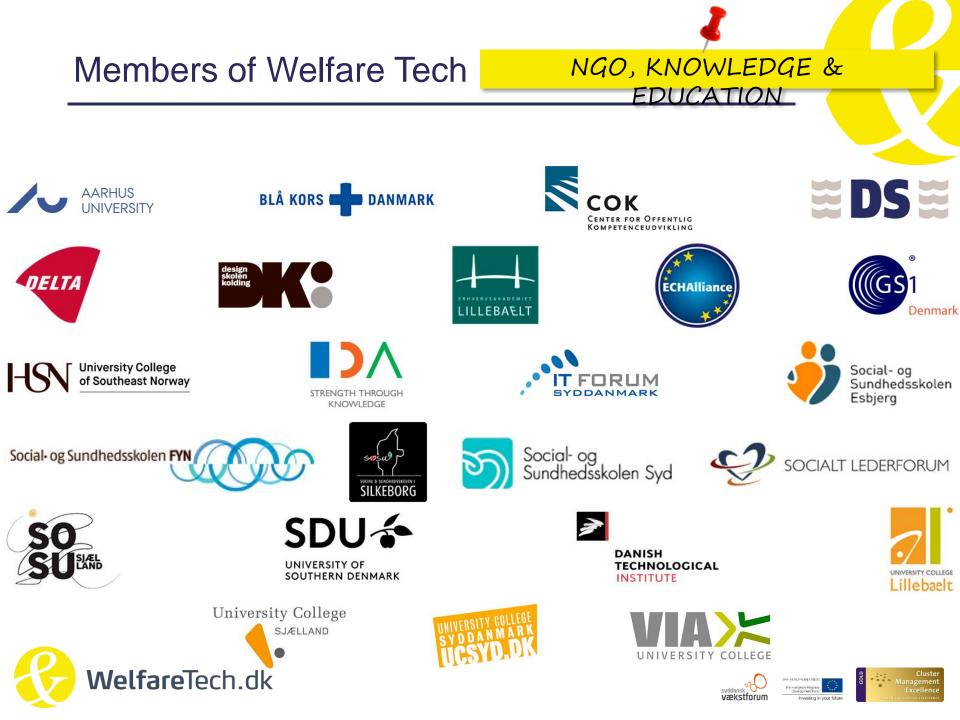

# Members

### Members of Welfare Tech

PUBLIC INSTITUTIONS

- Utilisation of the market for welfare technologies
- **Economic growth** in private companies, increased sale and export
- Increased employment and creation of knowledge-based jobs
- New business areas and more companies