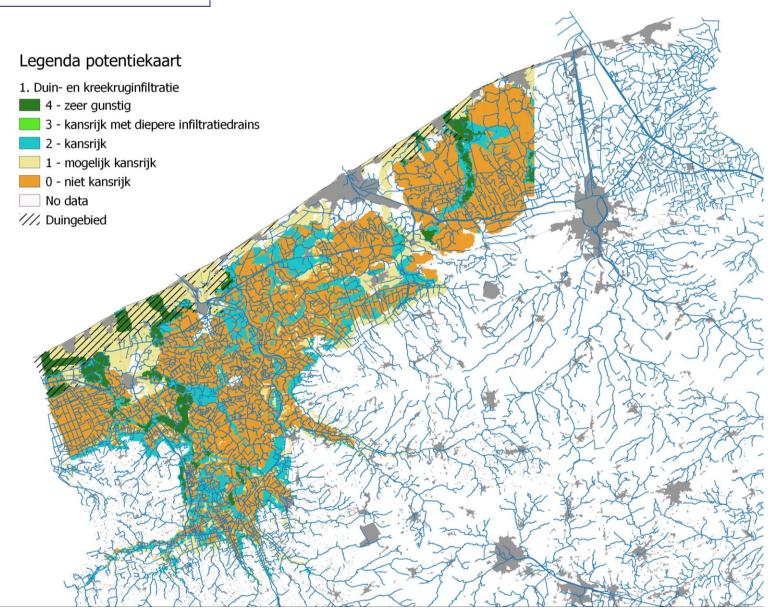

### Opportunity map

# Creekridge infiltraton

Source: Deltares

Dichtstbijzijnde adres: Crocodillewedstraat 3, 8630 Veurne

93504 o.A4

Id kaartvlak

Digitale bodemkaart van het Vlaams Gewest: bodemtypes:

**IEdp** 

Unibodemtype