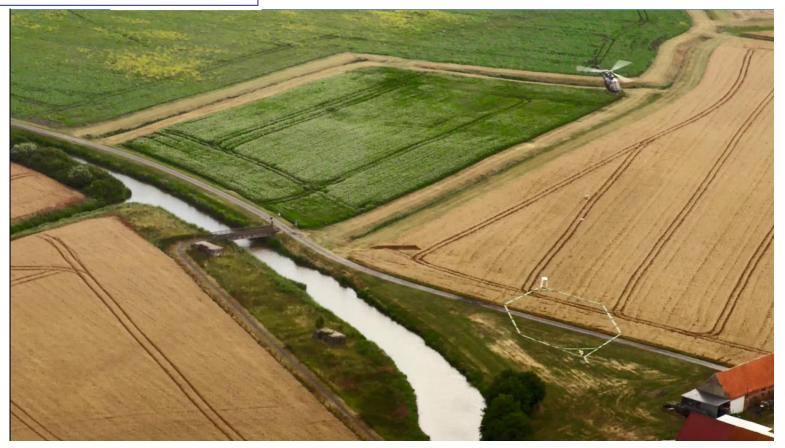

nse application
- Design
- Baseline conditions
- Groundwater modelling
- Monitoring



### Drilling





### Sample collection







## Geophysical borehole measurements





# Geophysical borehole measurements







### Geophysical borehole measurements







#### Planning

- ▶ December January
  - → Monitoring groundwater and surface water
  - → Groundwater model and hydrogeological study
  - → Final design of the infiltration system
  - → Preparation of the license application
- ▶ March August 2021
  - → License application
- September October 2021
  - → Construction of the infiltration system
- November December 2021
  - → Start of infiltration
  - → Monitoring and optimalisation





#### Press



#### KREEKRUGINFILTRATIE ZORGT VOOR EXTRA ZOETWATERVOORRAAD









#### Thank you



www.topsoil.eu