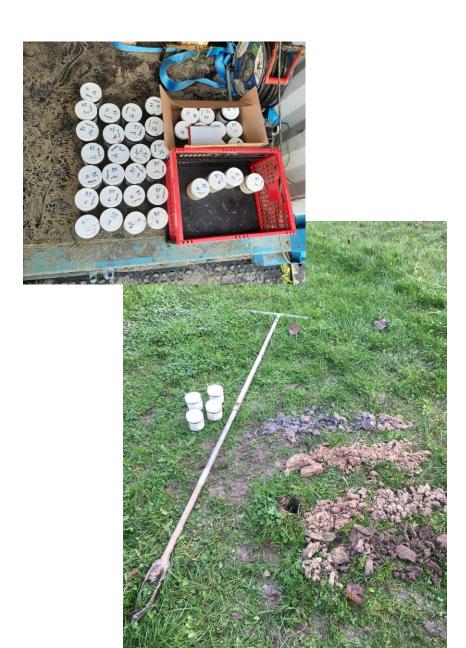

(Roman period)





### Creekridge





### Creekridge





# Creekridge infiltraton





Source: Deltares



Dichtstbijzijnde adres: Crocodillewedstraat 3, 8630 Veurne

93504 o.A4

Id kaartvlak

Digitale bodemkaart van het Vlaams Gewest: bodemtypes:

**IEdp** 

Unibodemtype

#### Selected parcel



Beknopte omschrijving bodemserie

Kreekruggronden (Oudlandpoviers)

Source: dov.vlaanderen.be

XY (Lambert72) = 32198 193536 / GPS (Lat/Long) = 51,0400 2,6890 / Z (DH 1 II) = 3,88 m TAW

Bodemserie

o.A4



### Selected parcel





### Selected parcel





### Selected parcel





# Cooperation agreement





### **Tendering**







### Piezometer network



- License application
- Design
- Baseline conditions
- Groundwater modelling
- Monitoring



### Drilling





### Sample collection







## Geophysical borehole measurements





# Geophysical borehole measurements







### Geophysical borehole measurements







#### Planning

- ▶ December January
  - → Monitoring groundwater and surface water
  - → Groundwater model and hydrogeological study
  - → Final design of the infiltration system
  - → Preparation of the license application
- ▶ March August 2021
  - → License application
- September October 2021
  - → Construction of the infiltration system
- November December 2021
  - → Start of infiltration
  - → Monitoring and optimalisation





#### Press



#### KREEKRUGINFILTRATIE ZORGT VOOR EXTRA ZOETWATERVOORRAAD









#### Thank you



www.topsoil.eu