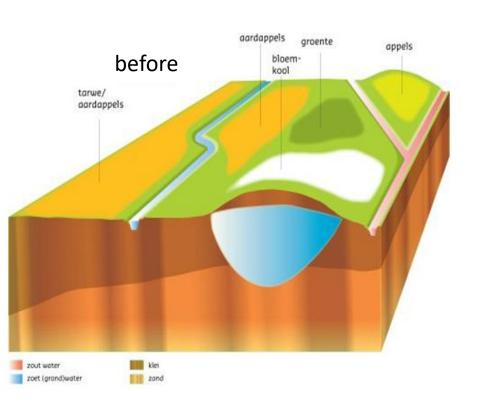

# Creekridge infiltraton

Source: Deltares

Dichtstbijzijnde adres: Crocodillewedstraat 3, 8630 Veurne

93504 o.A4

Id kaartvlak

Digitale bodemkaart van het Vlaams Gewest: bodemtypes:

**IEdp** 

Unibodemtype