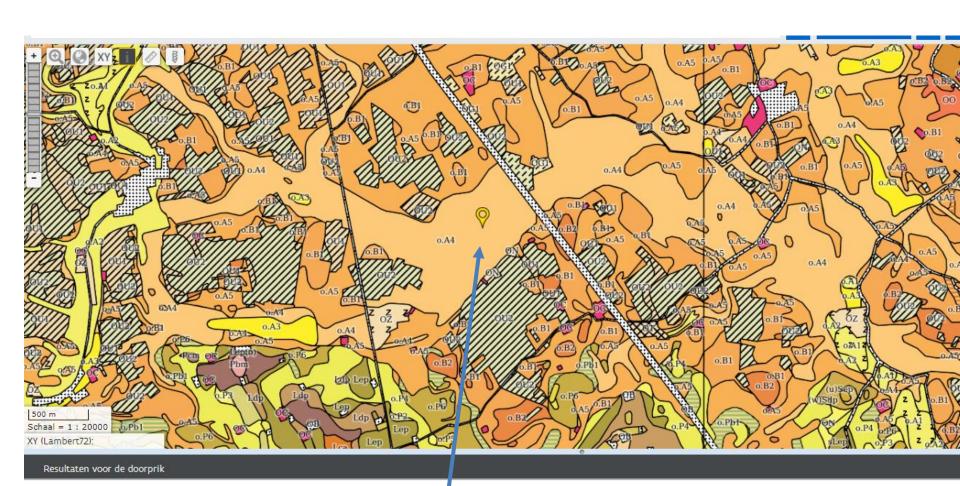

# Creekridge infiltraton

Source: Deltares

Dichtstbijzijnde adres: Crocodillewedstraat 3, 8630 Veurne

93504 o.A4

Id kaartvlak

Digitale bodemkaart van het Vlaams Gewest: bodemtypes:

**IEdp** 

Unibodemtype

#### Selected parcel

Beknopte omschrijving bodemserie

Kreekruggronden (Oudlandpoviers)

Source: dov.vlaanderen.be

XY (Lambert72) = 32198 193536 / GPS (Lat/Long) = 51,0400 2,6890 / Z (DH 1 II) = 3,88 m TAW

Bodemserie

o.A4