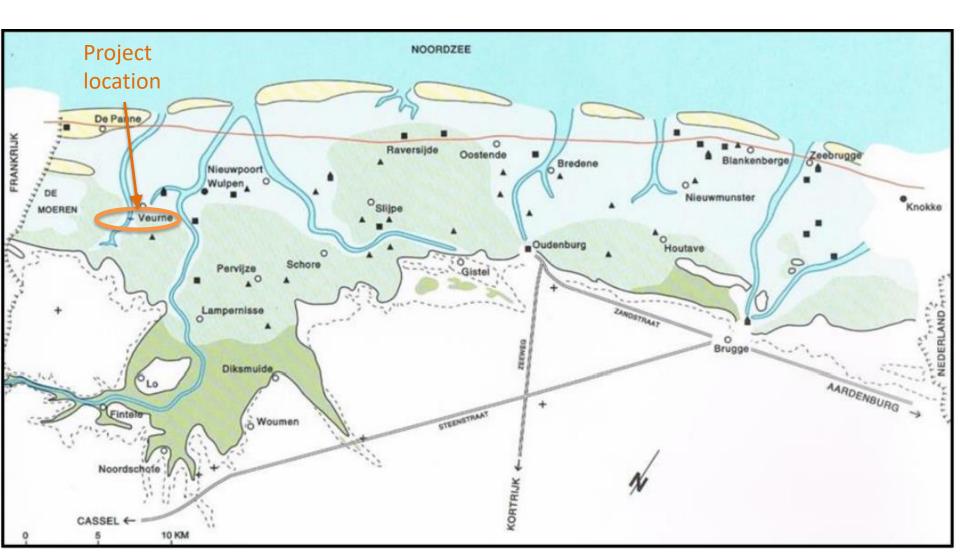

### FLANDERS ENVIRONMENT AGENCY

BE 1+2 extension



TOPSOIL Partnermeeting Dieter Vandevelde 18/11/2020





# Airborne EM (SkyTEM)





# Overexploited aquifer





### Salinity map





















### Opportunity map





### Tidal gullies (Roman period)





### Creekridge





### Creekridge





# Creekridge infiltraton





Source: Deltares



Dichtstbijzijnde adres: Crocodillewedstraat 3, 8630 Veurne

93504 o.A4

Id kaartvlak

Digitale bodemkaart van het Vlaams Gewest: bodemtypes:

**IEdp** 

Unibodemtype

#### Selected parcel



Beknopte omschrijving bodemserie

Kreekruggronden (Oudlandpoviers)

Source: dov.vlaanderen.be

XY (Lambert72) = 32198 193536 / GPS (Lat/Long) = 51,0400 2,6890 / Z (DH 1 II) = 3,88 m TAW

Bodemserie

o.A4



### Selected parcel





### Selected parcel





### Selected parcel





# Cooperation agreement





### **Tendering**







### Piezometer network



- License application
- Design
- Baseline conditions
- Groundwater modelling
- Monitoring



### Drilling





### Sample collection







## Geophysica