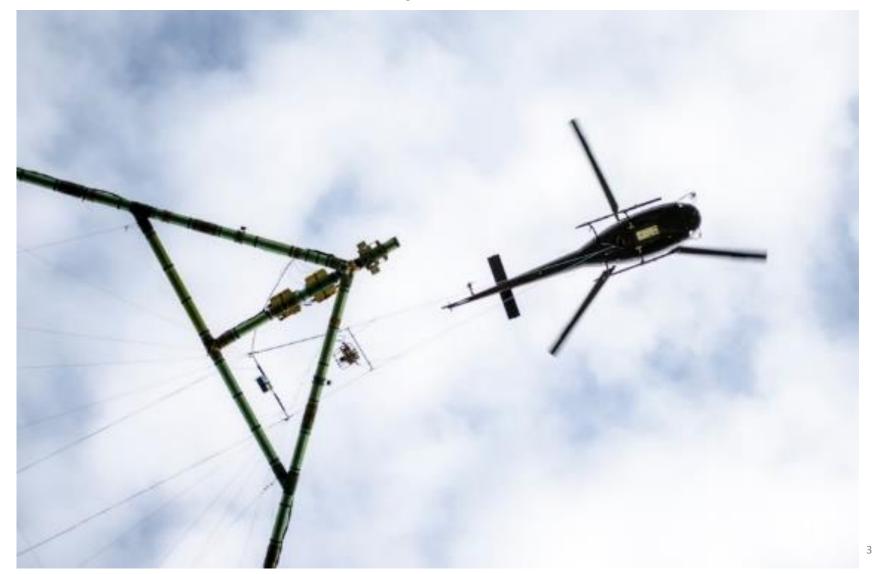

### FLANDERS ENVIRONMENT AGENCY

BE 1+2 extension



TOPSOIL Partnermeeting Dieter Vandevelde 18/11/2020





# Airborne EM (SkyTEM)





# Overexploited aquifer





### Salinity map





















### Opportunity map





### Tidal gullies (Roman period)





### Creekridge





### Creekridge





# Creekridge infiltraton





Source: Deltares



Dichtstbijzijnde adres: Crocodillewedstraat 3, 8630 Veurne

93504 o.A4

Id kaartvlak

Digitale bodemkaart van het Vlaams Gewest: bodemtypes:

**IEdp** 

Unibodemtype

#### Selected parcel



Beknopte omschrijving bodemserie

Kreekruggronden (Oudlandpoviers)

Source: dov.vlaanderen.be

XY (Lambert72) = 32198 193536 / GPS (Lat/Long) = 51,0400 2,6890 / Z (DH 1 II) = 3,88 m TAW

Bodemserie

o.A4



### Selected parcel





### Selected parcel





### Selected parcel





# Cooperation agreement





### **Tendering**







### Piezometer network



- License application
-