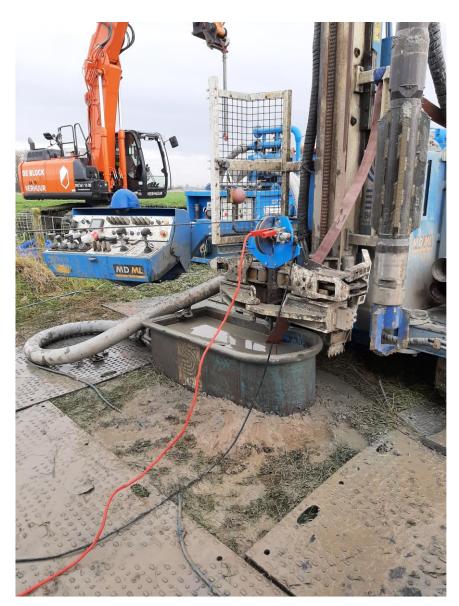

Source: Deltares



Dichtstbijzijnde adres: Crocodillewedstraat 3, 8630 Veurne

93504 o.A4

Id kaartvlak

Digitale bodemkaart van het Vlaams Gewest: bodemtypes:

**IEdp** 

Unibodemtype

#### Selected parcel



Beknopte omschrijving bodemserie

Kreekruggronden (Oudlandpoviers)

Source: dov.vlaanderen.be

XY (Lambert72) = 32198 193536 / GPS (Lat/Long) = 51,0400 2,6890 / Z (DH 1 II) = 3,88 m TAW

Bodemserie

o.A4



### Selected parcel





### Selected parcel





### Selected parcel





# Cooperation agreement





### **Tendering**







### Piezometer network



- License application
- Design
- Baseline conditions
- Groundwater modelling
- Monitoring



### Drilling





### Sample collection







## Geophysical borehole measurements





# Geophysical borehole measurements







### Geophysical borehole measurements







#### Planning

- ▶ December January
  - → Monitoring groundwater and surface water
  - → Groundwater model and hydrogeological study
  - → Final design of the infiltration system
  - → Preparation of the license application
- ▶ March August 2021
  - → License application
- September October 2021
  - → Construction of the infiltration system
- November December 2021
  - → Start of infiltration
  - → Monitoring and optimalisation





#### Press



#### KREEKRUGINFILTRATIE ZORGT VOOR EXTRA ZOETWATERVOORRAAD









#### Thank you



www.topsoil.eu