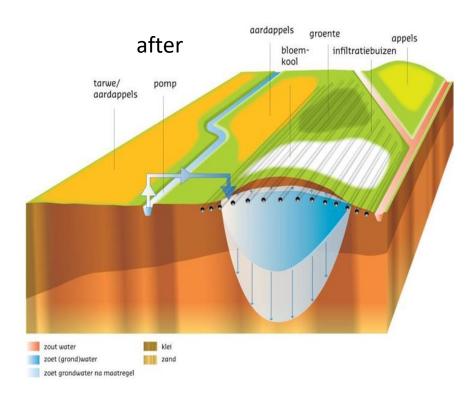

# Creekridge infiltraton

Source: Deltares

Dichtstbijzijnde adres: Crocodillewedstraat 3, 8630 Veurne

93504 o.A4

Id kaartvlak

Digitale bodemkaart van het Vlaams Gewest: bodemtypes:

**IEdp** 

Unibodemtype