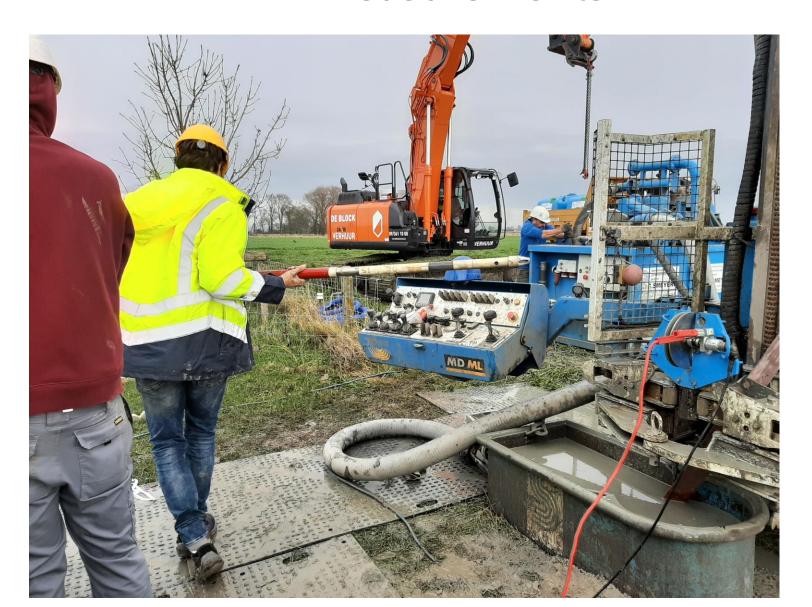

## Creekridge





# Creekridge infiltraton





Source: Deltares



Dichtstbijzijnde adres: Crocodillewedstraat 3, 8630 Veurne

93504 o.A4

Id kaartvlak

Digitale bodemkaart van het Vlaams Gewest: bodemtypes:

**IEdp** 

Unibodemtype

#### Selected parcel



Beknopte omschrijving bodemserie

Kreekruggronden (Oudlandpoviers)

Source: dov.vlaanderen.be

XY (Lambert72) = 32198 193536 / GPS (Lat/Long) = 51,0400 2,6890 / Z (DH 1 II) = 3,88 m TAW

Bodemserie

o.A4



### Selected parcel





### Selected parcel





### Selected parcel





# Cooperation agreement





### **Tendering**







### Piezometer network



- License application
- Design
- Baseline conditions
- Groundwater modelling
- Monitoring



### Drilling





### Sample collection







## Geophysical borehole measurements





# Geophysical borehole measurements







### Geophysical borehole measurements







#### Planning

- ▶ December January
  - → Monitoring groundwater and surface water
  - → Groundwater model and hydrogeological study
  - → Final design of the infiltration system
  - → Preparation of the license application
- ▶ March August 2021
  - → License application
- September October 2021
  - → Construction of the infiltration system
- November December 2021
  - → Start of infiltration
  - → Monitoring and optimalisation





#### Press



#### KREEKRUGINFILTRATIE ZORGT VOOR EXTRA ZOETWATERVOORRAAD









#### Thank you



www.topsoil.eu