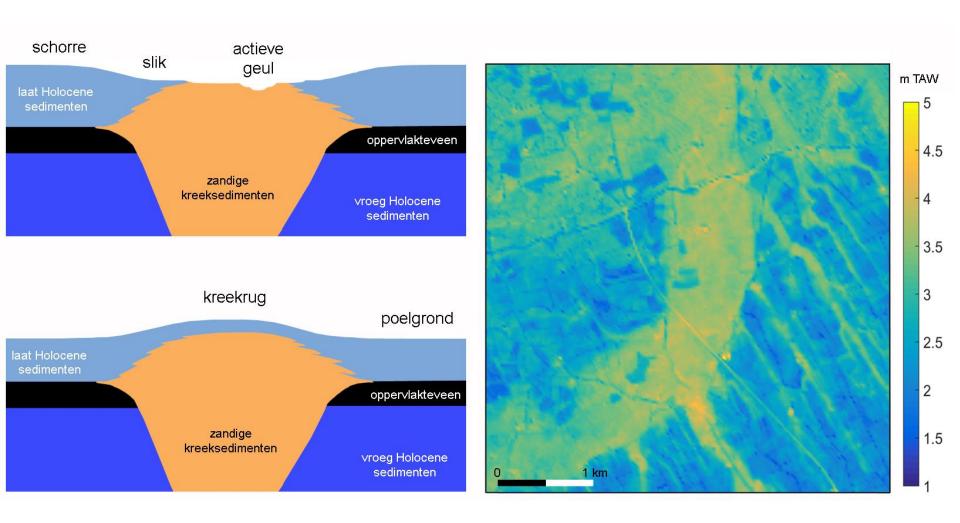

### FLANDERS ENVIRONMENT AGENCY

BE 1+2 extension



TOPSOIL Partnermeeting Dieter Vandevelde 18/11/2020





# Airborne EM (SkyTEM)





# Overexploited aquifer





### Salinity map





















### Opportunity map





### Tidal gullies (Roman period)





### Creekridge





### Creekridge





# Creekridge infiltraton





Source: Deltares



Dichtstbijzijnde adres: Crocodillewedstraat 3, 8630 Veurne

93504 o.A4

Id kaartvlak

Digitale bodemkaart van het Vlaams Gewest: bodemtypes:

**IEdp** 

Unibodemtype

#### Selected parcel



Beknopte omschrijving bodemserie

Kreekruggronden (Oudlandpoviers)

Source: dov.vlaanderen.be

XY (Lambert72) = 32198 193536 / GPS (Lat/Long) = 51,0400 2,6890 / Z (DH 1 II) = 3,88 m TAW

Bodemserie

o.A4



### Selected parcel





### Selected parcel





### Selected parcel





# Cooperation agreement





### **Tendering**







### Piezometer network



- License application
- Design
- Baseline conditions
- Groundwater modelling
- Monitoring



### Drilling





### Sample collection







## Geophysical borehole measureme