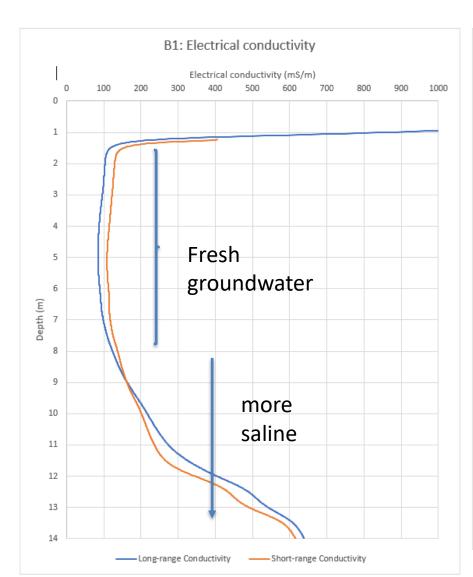

## Geophysical borehole measurements

# Geophysical borehole measurements

### Geophysical borehole measurements