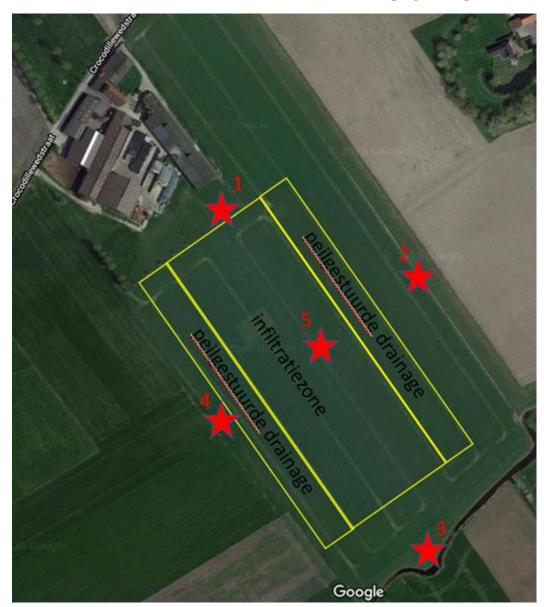

# Creekridge infiltraton

Source: Deltares

Dichtstbijzijnde adres: Crocodillewedstraat 3, 8630 Veurne

93504 o.A4

Id kaartvlak

Digitale bodemkaart van het Vlaams Gewest: bodemtypes:

**IEdp** 

Unibodemtype

#### Selected parcel

Beknopte omschrijving bodemserie

Kreekruggronden (Oudlandpoviers)

Source: dov.vlaanderen.be

XY (Lambert72) = 32198 193536 / GPS (Lat/Long) = 51,0400 2,6890 / Z (DH 1 II) = 3,88 m TAW

Bodemserie