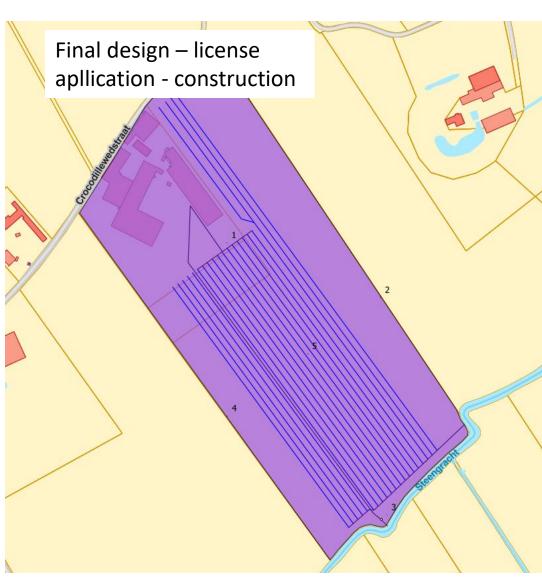

#### Planning

- ▶ December January
  - → Monitoring groundwater and surface water
  - → Groundwater model and hydrogeological study
  - → Final design of the infiltration system
  - → Preparation of the license application
- ▶ March August 2021
  - → License application
- September October 2021
  - → Construction of the infiltration system
- November December 2021
  - → Start of infiltration
  - → Monitoring and optimalisation