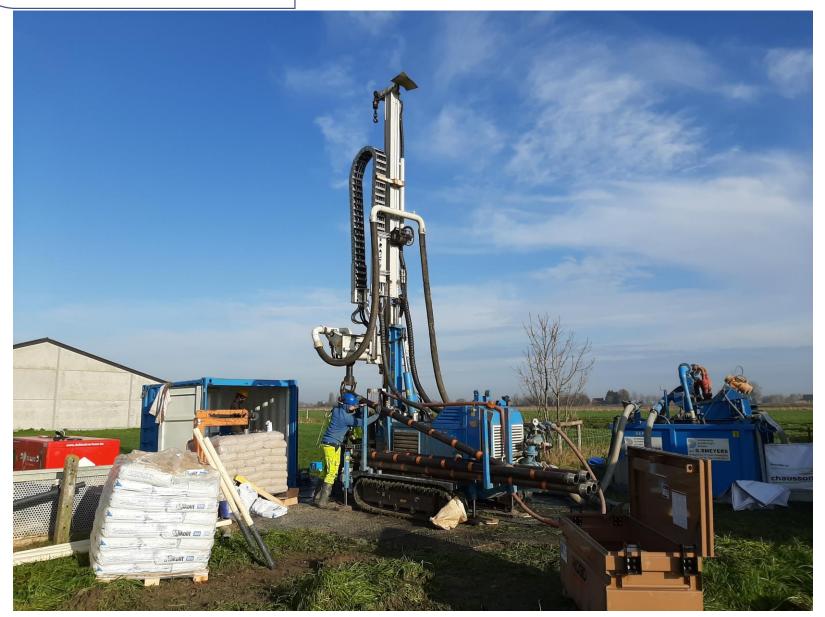

ty map





### Tidal gullies (Roman period)





### Creekridge





### Creekridge





# Creekridge infiltraton





Source: Deltares



Dichtstbijzijnde adres: Crocodillewedstraat 3, 8630 Veurne

93504 o.A4

Id kaartvlak

Digitale bodemkaart van het Vlaams Gewest: bodemtypes:

**IEdp** 

Unibodemtype

#### Selected parcel



Beknopte omschrijving bodemserie

Kreekruggronden (Oudlandpoviers)

Source: dov.vlaanderen.be

XY (Lambert72) = 32198 193536 / GPS (Lat/Long) = 51,0400 2,6890 / Z (DH 1 II) = 3,88 m TAW

Bodemserie

o.A4



### Selected parcel





### Selected parcel





### Selected parcel





# Cooperation agreement





### **Tendering**







### Piezometer network



- License application
- Design
- Baseline conditions
- Groundwater modelling
- Monitoring



### Drilling





### Sample collection







## Geophysical borehole measurements





# Geophysical borehole measurements







### Geophysical borehole measurements







#### Planning

- ▶ December January
  - → Monitoring groundwater and surface water
  - → Groundwater model and hydrogeological study
  - → Final design of the infiltration system
  - → Preparation of the license application
- ▶ March August 2021
  - → License application
- September October 2021
  - → Construction of the infiltration system
- November December 2021
  - → Start of infiltration
  - → Monitoring and optimalisation





#### Press



#### KREEKRUGINFILTRATIE ZORGT VOOR EXTRA ZOETWATERVOORRAAD









#### Thank you



www.topsoil.eu