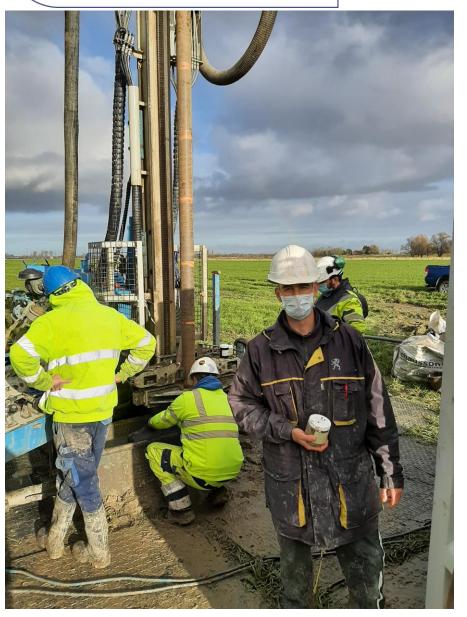

es (Roman period)





### Creekridge





### Creekridge





# Creekridge infiltraton





Source: Deltares



Dichtstbijzijnde adres: Crocodillewedstraat 3, 8630 Veurne

93504 o.A4

Id kaartvlak

Digitale bodemkaart van het Vlaams Gewest: bodemtypes:

**IEdp** 

Unibodemtype

#### Selected parcel



Beknopte omschrijving bodemserie

Kreekruggronden (Oudlandpoviers)

Source: dov.vlaanderen.be

XY (Lambert72) = 32198 193536 / GPS (Lat/Long) = 51,0400 2,6890 / Z (DH 1 II) = 3,88 m TAW

Bodemserie

o.A4



### Selected parcel





### Selected parcel





### Selected parcel





# Cooperation agreement





### **Tendering**







### Piezometer network



- License application
- Design
- Baseline conditions
- Groundwater modelling
- Monitoring



### Drilling





### Sample collection







## Geophysical borehole measurements





# Geophysical borehole measurements







### Geophysical borehole measurements







#### Planning

- ▶ December January
  - → Monitoring groundwater and surface water
  - → Groundwater model and hydrogeological study
  - → Final design of the infiltration system
  - → Preparation of the license application
- ▶ March August 2021
  - → License application
- September October 2021
  - → Construction of the infiltration system
- November December 2021
  - → Start of infiltration
  - → Monitoring and optimalisation





#### Press



#### KREEKRUGINFILTRATIE ZORGT VOOR EXTRA ZOETWATERVOORRAAD









#### Thank you



www.topsoil.eu