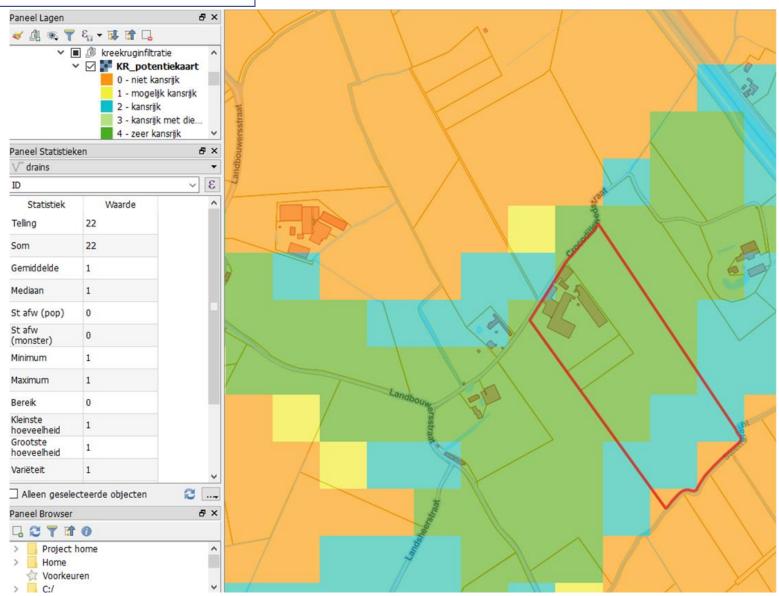

# Creekridge infiltraton

Source: Deltares

Dichtstbijzijnde adres: Crocodillewedstraat 3, 8630 Veurne

93504 o.A4

Id kaartvlak

Digitale bodemkaart van het Vlaams Gewest: bodemtypes:

**IEdp** 

Unibodemtype

#### Selected parcel

Beknopte omschrijving bodemserie

Kreekruggronden (Oudlandpoviers)

Source: dov.vlaanderen.be

XY (Lambert72) = 32198 193536 / GPS (Lat/Long) = 51,0400 2,6890 / Z (DH 1 II) = 3,88 m TAW

Bodemserie