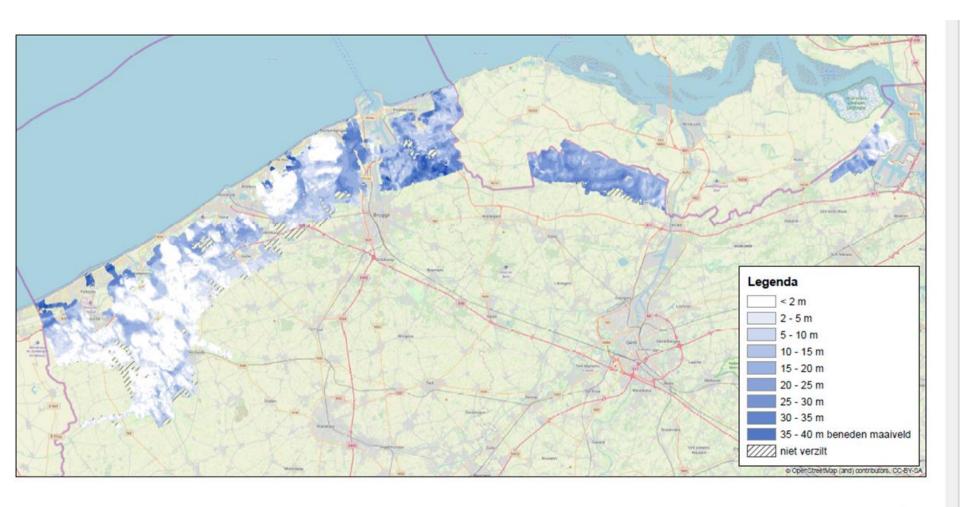

### FLANDERS ENVIRONMENT AGENCY

BE 1+2 extension



TOPSOIL Partnermeeting Dieter Vandevelde 18/11/2020





# Airborne EM (SkyTEM)





# Overexploited aquifer





### Salinity map





















### Opportunity map





### Tidal gullies (Roman period)





### Creekridge





### Creekridge





# Creekridge infiltraton





Source: Deltares



Dichtstbijzijnde adres: Crocodillewedstraat 3, 8630 Veurne

93504 o.A4

Id kaartvlak

Digitale bodemkaart van het Vlaams Gewest: bodemtypes:

**IEdp** 

Unibodemtype

#### Selected parcel



Beknopte omschrijving bodemserie

Kreekruggronden (Oudlandpoviers)

Source: dov.vlaanderen.be

XY (Lambert72) = 32198 193536 / GPS (Lat/Long) = 51,0400 2,6890 / Z (DH 1 II) = 3,88 m TAW

Bodemserie

o.A4



### Selected parcel





### Selected parcel





### Selected parcel





# Cooperation agreement





### **Tendering**







### Piezometer network



- License application
- Design
- Baseline conditions
- Groundwater modelli