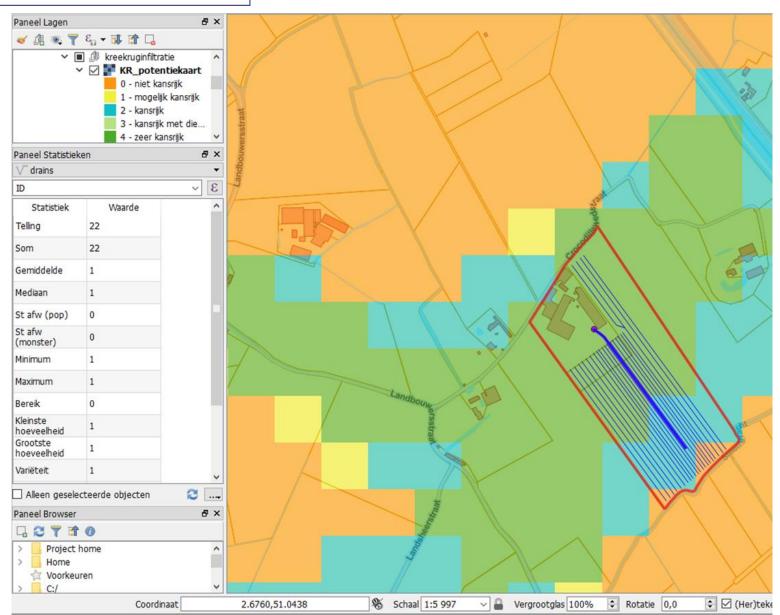

# Creekridge infiltraton

Source: Deltares

Dichtstbijzijnde adres: Crocodillewedstraat 3, 8630 Veurne

93504 o.A4

Id kaartvlak

Digitale bodemkaart van het Vlaams Gewest: bodemtypes:

**IEdp** 

Unibodemtype

#### Selected parcel

Beknopte omschrijving bodemserie

Kreekruggronden (Oudlandpoviers)

Source: dov.vlaanderen.be

XY (Lambert72) = 32198 193536 / GPS (Lat/Long) = 51,0400 2,6890 / Z (DH 1 II) = 3,88 m TAW

Bodemserie